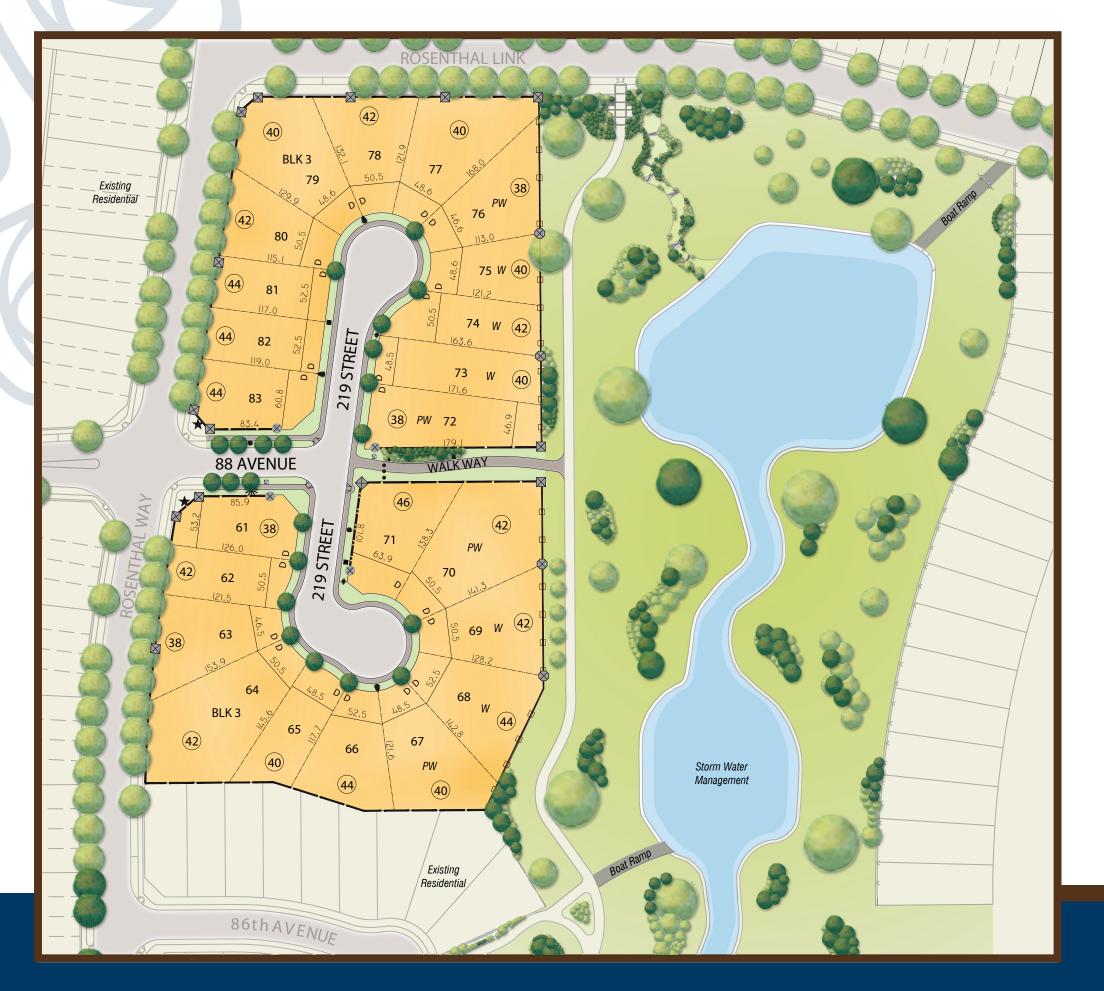

STAGE 13

Legend

Suggested House Width in Feet @ 18.0 ft Front Setback, 29.5 ft on pie lots and 14.8 ft Rear Setback on reverse pie lots

28.3 Lot Frontage in Feet

Entry Feature

Transformer

Light Standard

Telephone/Cable Pedestal

Sidewalk

Wood Screen Fence

Ornamental Steel Fence

Wood Screen Step Down Fence

Large Masonry Pillar

Medium Masonry Pillar

Small Masonry Pillar

**Driveway Location** 

Trees

Hydrant

Bollards

Walkout

PW Partial Walkout

TV Telus Vault