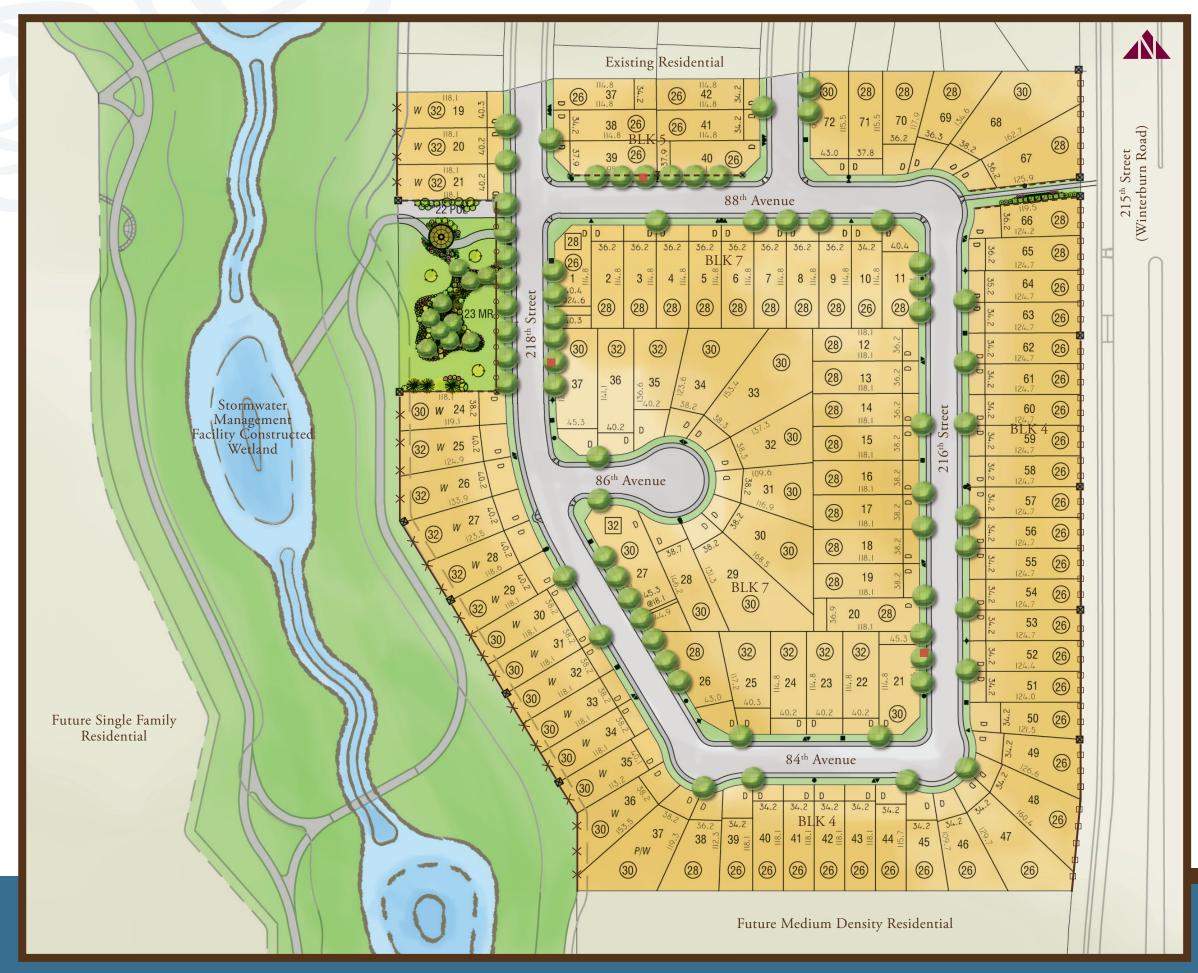

## STAGE 2B & 2C Legend House Pocket in Feet Custom House Width in Feet 20 @ setback specified on plan Lot Frontage in Feet Transformer Light Standard Sidewalk Large Pillar Small Pillar Wood Screen Fence Chain Link Fence Sound Attenuation Fence Post and Rail Fence Proposed Community Mailbox Location Hydrant **Driveway Location** Telephone/Cable Pedestal Walkout Partial Walkout Trees