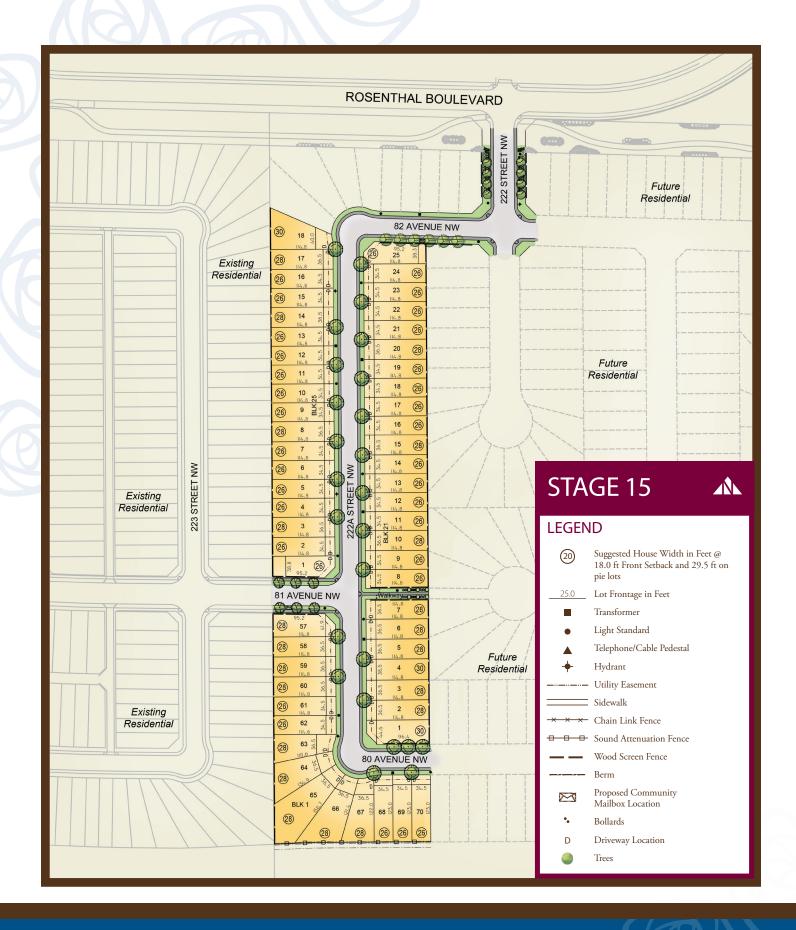

## STAGE 9

Suggested House Width in Feet @ 18.0 ft Front Setback, 29.5 ft on pie lots and 14.8 ft Rear Setback on reverse pie lots

Custom House Width in Feet @ 24.6 ft Rear Setback

Lot Frontage in Feet

Lots with Custom Side Setbacks

Transformer

Light Standard

Telephone/Cable Pedestal

Wood Screen Fence

Ornamental Steel Fence

Post and Rail Fence

Large Masonry Pillar

Medium Masonry Pillar

Small Masonry Pillar

Driveway Location

Trees

Hydrant

Bollards

Walkout

Telus Vault

Partial Walkout