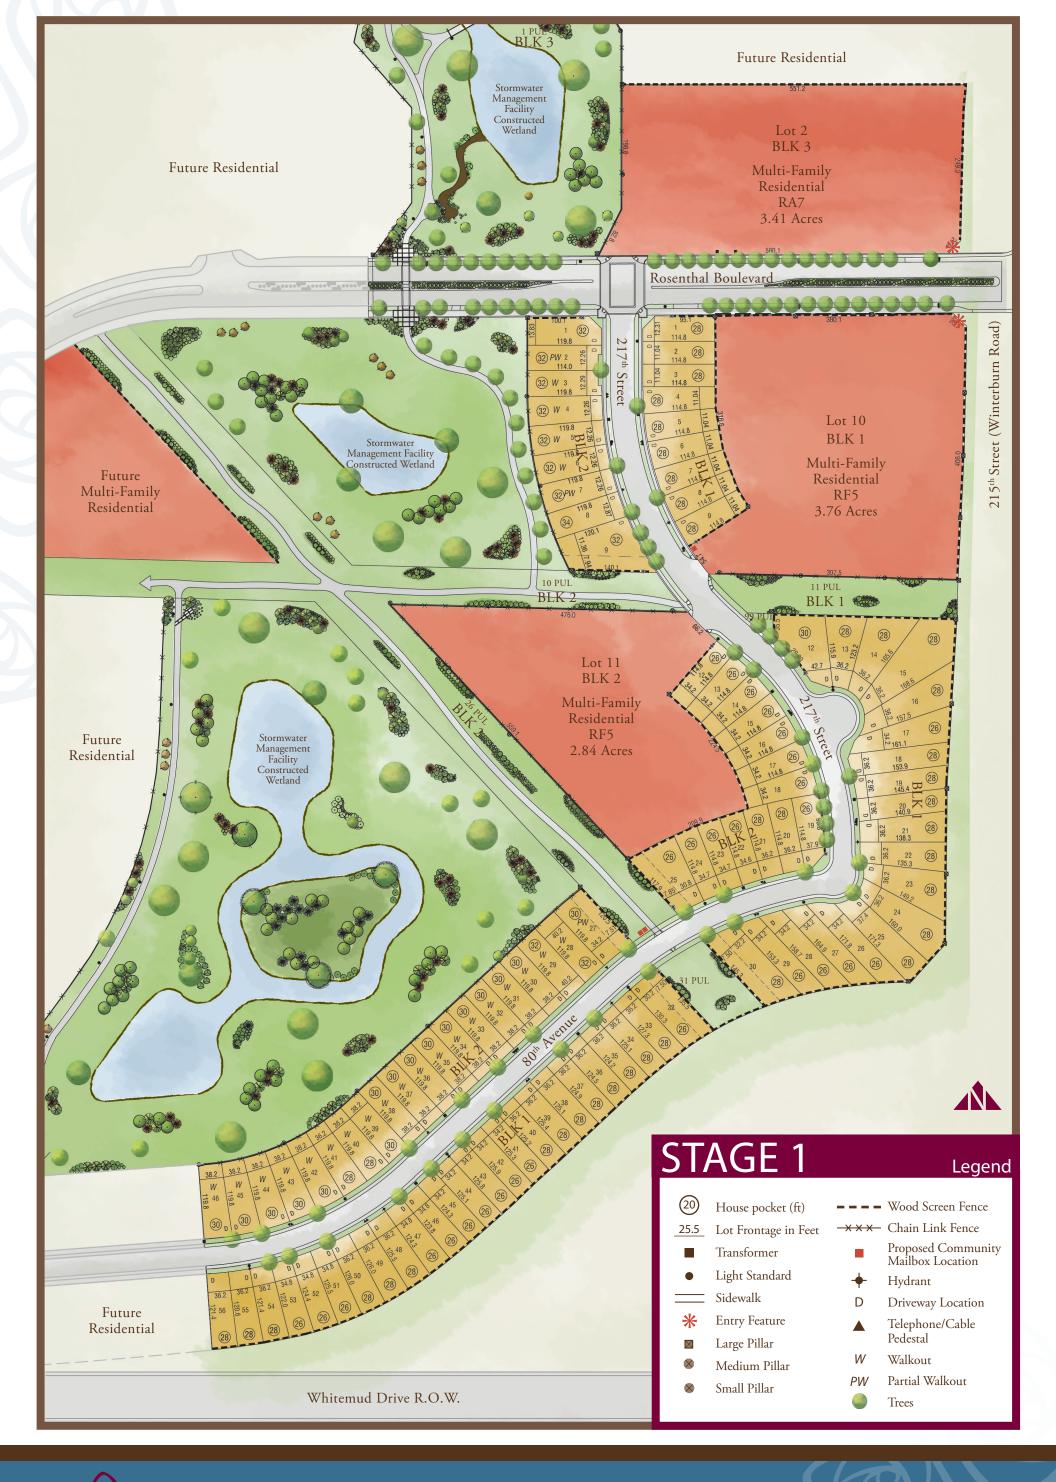

| STAG            | iE 2A                                  | Legend |
|-----------------|----------------------------------------|--------|
|                 |                                        |        |
| (20)            | House Pocket (ft)                      |        |
| <u>25.5</u>     | Lot Frontage in Feet                   |        |
|                 | Transformer                            |        |
| •               | Light Standard                         |        |
|                 | Sidewalk                               |        |
| $\boxtimes$     | Large Pillar                           |        |
| 8               | Medium Pillar                          |        |
| $\otimes$       | Small Pillar                           |        |
| *               | Entry Feature                          |        |
|                 | Wood Screen Fence                      |        |
| <del>-×××</del> | Chain Link Fence                       |        |
|                 | Proposed Community<br>Mailbox Location |        |
| +               | Hydrant                                |        |
| D .             | Driveway Location                      |        |
| <b>A</b>        | Telephone/Cable Pedestal               |        |
| W               | Walkout                                |        |
| PW              | Partial Walkout                        |        |
|                 | Trees                                  |        |
|                 |                                        |        |
|                 |                                        | ACA    |