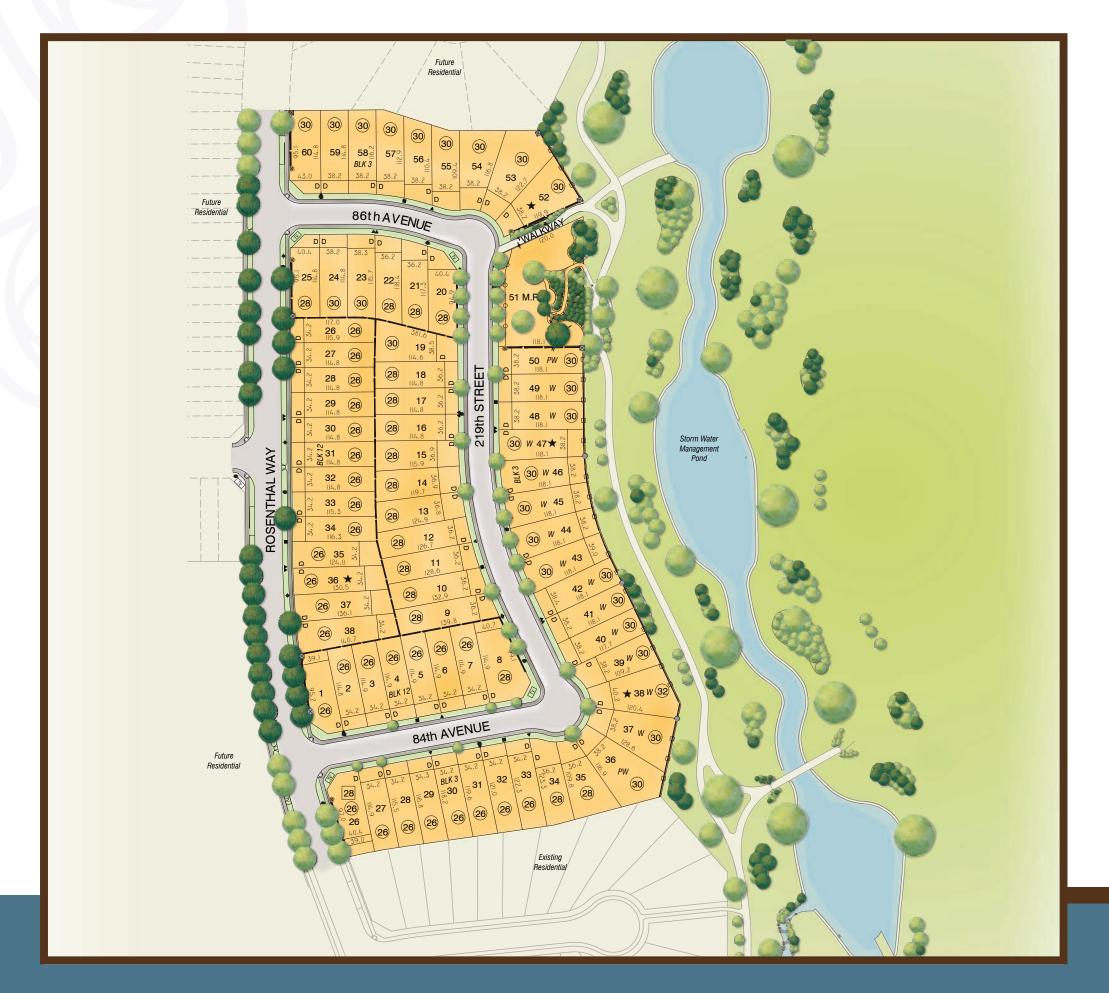

## STAGE 2B & 2C Legend House Pocket in Feet Custom House Width in Feet 20 @ setback specified on plan Lot Frontage in Feet Transformer Light Standard Sidewalk Large Pillar Small Pillar Wood Screen Fence Chain Link Fence Sound Attenuation Fence Post and Rail Fence Proposed Community Mailbox Location Hydrant **Driveway Location** Telephone/Cable Pedestal Walkout Partial Walkout Trees