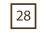

STAGE 13

Legend

Suggested House Width in Feet @ 18.0 ft Front Setback, 29.5 ft on pie lots and 14.8 ft Rear Setback on reverse pie lots

28.3 Lot Frontage in Feet

Entry Feature

Transformer

Light Standard

Telephone/Cable Pedestal

Sidewalk

Wood Screen Fence

Ornamental Steel Fence

Wood Screen Step Down Fence

Large Masonry Pillar

Medium Masonry Pillar

Small Masonry Pillar

**Driveway Location** 

Trees

Hydrant

Bollards

Walkout

PW Partial Walkout

TV Telus Vault