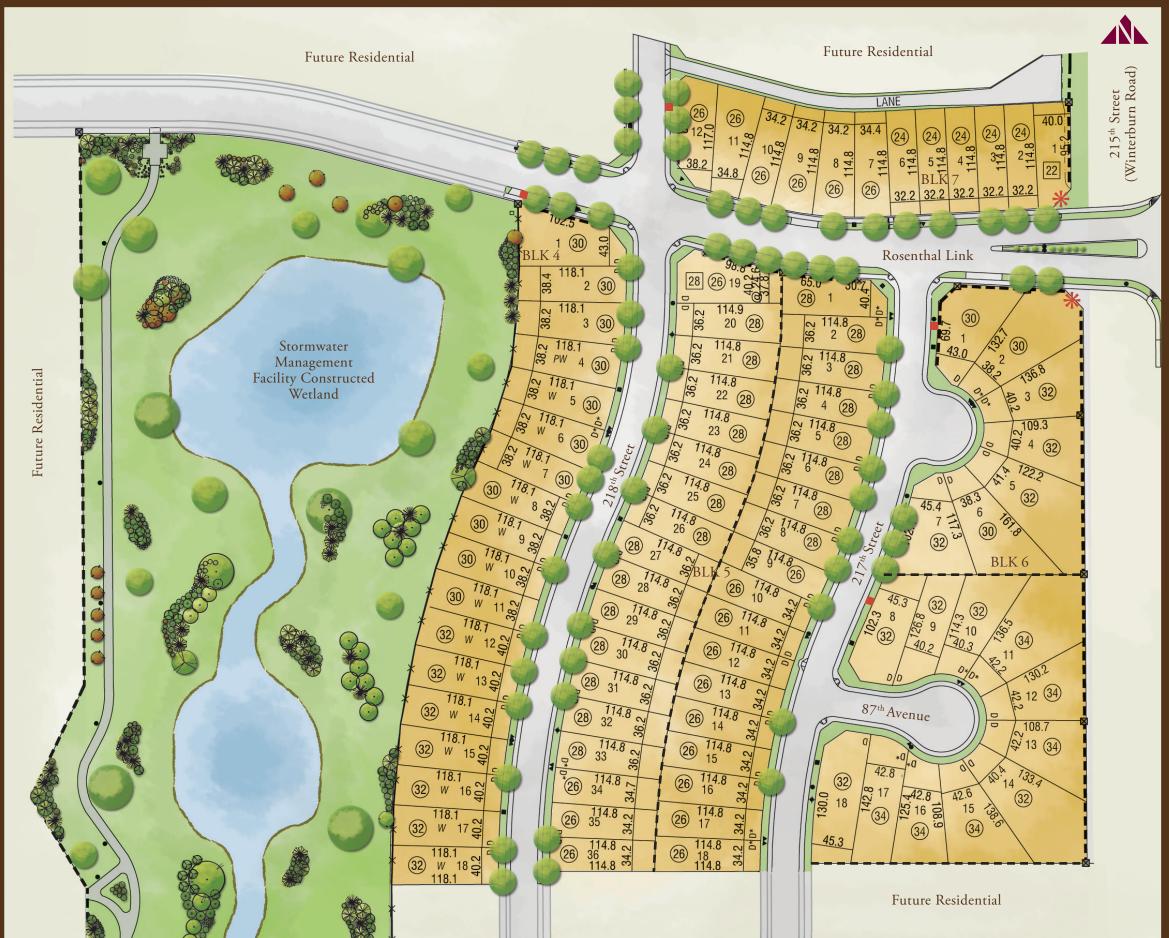

## STAGE 2B & 2C Legend House Pocket in Feet Custom House Width in Feet 20 @ setback specified on plan Lot Frontage in Feet Transformer Light Standard Sidewalk Large Pillar Small Pillar Wood Screen Fence Chain Link Fence Sound Attenuation Fence Post and Rail Fence Proposed Community Mailbox Location Hydrant **Driveway Location** Telephone/Cable Pedestal Walkout Partial Walkout Trees